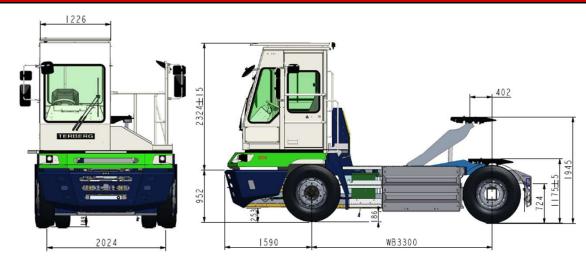

## YT200EV Integrated Battery

|                     | YT200EV 350kWh (Intergrated Battery)                                                                                       |
|---------------------|----------------------------------------------------------------------------------------------------------------------------|
| Cabin               | RHD TMA Mk2 cab, middle roof cabin.                                                                                        |
| Drive motor         | Greatland 120/240kW (GLMP320L3) Drive motor icw 5in1 inverter. Rated/Max Power: 120/240kW Rated/Max Torque: 1160/2500Nm    |
| Battery pack        | 10xC-box (2 string), total 350.07 kWh                                                                                      |
| Cooling system      | System 1: E-motor + 5 in 1 inverter (coolant) System 2: TMS for battery packs (coolant)                                    |
| Electric system     | Based on YTxx0-Mk2 with 4.3" display.<br>LED for front headlight, working light, reverse light, interior light and beacon. |
| Air system          | SORL 2-cyl HV air compressor with similar air tank volume as YTxx0-Mk2                                                     |
| Front axle          | TTA62 icw hydraulic steering                                                                                               |
| Rear axle           | Fixed TTA71 with ratio 16.22 with ABS                                                                                      |
| Chassis             | YTxx0 Mk2, WB3300mm 4x2 with liftframe icw double acting cylinders                                                         |
| Hydraulic<br>system | Std. Quanxing HV pump                                                                                                      |
| 5th wheel           | FW3510 with lock/unlock sensor                                                                                             |