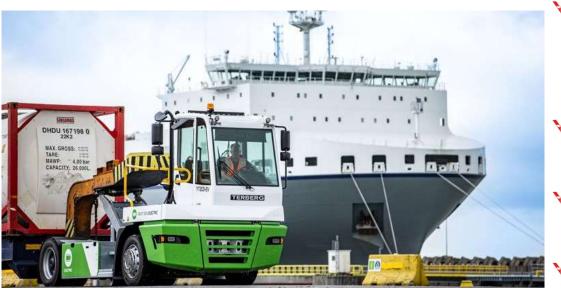

## Terberg YT Electric Vehicle

- The performance of the new electric motor is comparable with that of a diesel engine and the large battery option for the EV (350kWh) offers a significantly greater operating range.
- Additionally, the new battery technology has an extended temperature range due to the Thermal Management System (TMS) and can therefore be used worldwide in both cold and warm climates.
- First prototype unit is currently under development in The Netherlands, expected completion by Dec 2022.
- Production will kick start thereafter with similar delivery schedule with diesel tractors.
- YT200-EV is now available for sale in Asia Pacific.