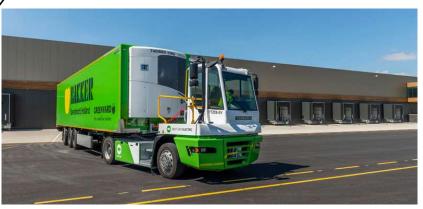

## Terberg YT Electric Vehicle

- The performance of the new electric motor is comparable with that of a diesel engine and the large battery option for the EV (350kWh) offers a significantly greater operating range.
- Additionally, the new battery technology has an extended temperature range due to the Thermal Management System (TMS) and can therefore be used worldwide in both cold and warm climates.
- First prototype unit is currently under development in The Netherlands, expected completion by Dec 2022.
- Production will kick start thereafter with similar delivery schedule with diesel tractors.
- YT200-EV is now available for sale in Asia Pacific.