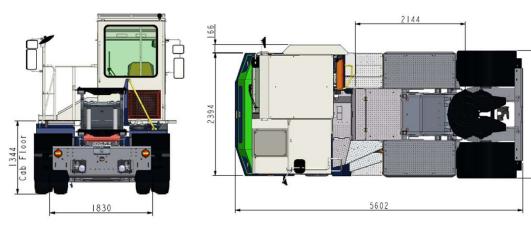

## YT200EV Integrated Battery

|                     | YT200EV 350kWh (Intergrated Battery)                                                                                       |
|---------------------|----------------------------------------------------------------------------------------------------------------------------|
| Cabin               | RHD TMA Mk2 cab, middle roof cabin.                                                                                        |
| Drive motor         | Greatland 120/240kW (GLMP320L3) Drive motor icw 5in1 inverter. Rated/Max Power: 120/240kW Rated/Max Torque: 1160/2500Nm    |
| Battery pack        | 10xC-box (2 string), total 350.07 kWh                                                                                      |
| Cooling system      | System 1: E-motor + 5 in 1 inverter (coolant) System 2: TMS for battery packs (coolant)                                    |
| Electric system     | Based on YTxx0-Mk2 with 4.3" display.<br>LED for front headlight, working light, reverse light, interior light and beacon. |
| Air system          | SORL 2-cyl HV air compressor with similar air tank volume as YTxx0-Mk2                                                     |
| Front axle          | TTA62 icw hydraulic steering                                                                                               |
| Rear axle           | Fixed TTA71 with ratio 16.22 with ABS                                                                                      |
| Chassis             | YTxx0 Mk2, WB3300mm 4x2 with liftframe icw double acting cylinders                                                         |
| Hydraulic<br>system | Std. Quanxing HV pump                                                                                                      |
| 5th wheel           | FW3510 with lock/unlock sensor                                                                                             |